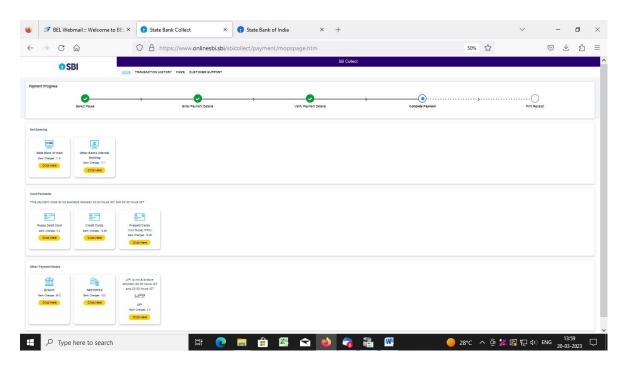

6. Check the details and press the confirm button.

7. Select any one of the mode of payments, i.e. "Net Banking" or "Card Payments" or "Other Payment Modes" as applicable and then proceed for making the fee payment. Download the receipt after successful completion of the payment.