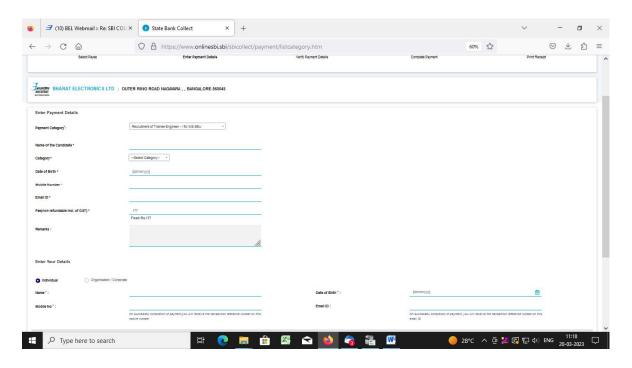

4. Select payment category as applicable and choose [suitable post]/ Post applied for:

5. Fill the details and click on submit button. (fields with \* mark are to be Compulsorily filled & Applicable fee remitted.)