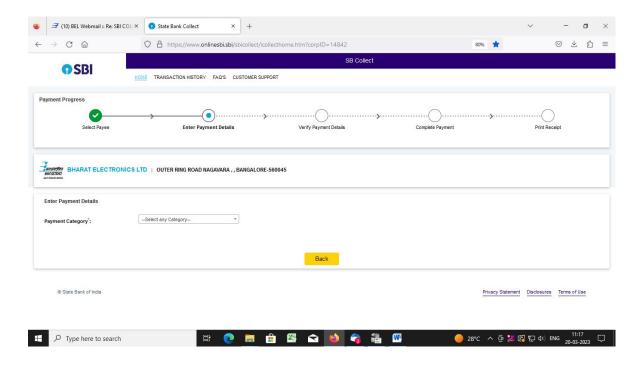

## A. MAKING FEE PAYMENT BY USING THE LINK PROVIDED:-

- 1. Click on the link which will direct the candidate to the following page.
- 2. Click on the check box "I have read and accepted the terms and conditions stated above".
- 3. Click on proceed. https://www.onlinesbi.sbi/sbicollect/icollecthome.htm?corpID=14842