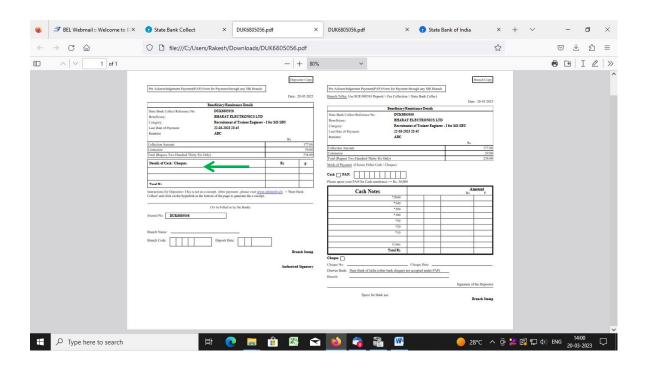

8. In case, candidate opts "SBI Branch" as payment mode, candidate is required to download the pre-printed challan and deposit the fee amount (including applicable bank commission) in any of the **SBI Branches** and obtain seal and signature of the bank official on the challan (depositor copy) before leaving the bankcounter.

9. SAMPLE COPY OF THE PRE-PRINTED CHALLAN. Example-

(Note: SB Collect Reference Number (sample number shown in —above) generated after successful completion of payment has to be entered by the candidate in online application form in *Bank Reference* field).