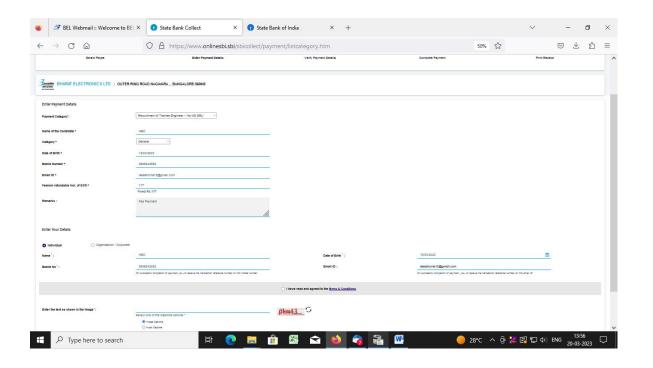

4. Select payment category as applicable and choose [suitable post]/ Post applied for:

5. Fill the details and click on submit button. (fields with \* mark are to be Compulsorily filled & Applicable fee remitted.)