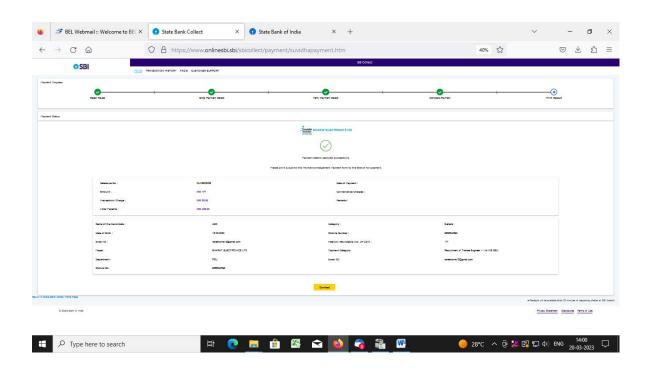

6. Check the details and press the confirm button.

7. Select any one of the mode of payments, i.e. "Net Banking" or "Card Payments" or "Other Payment Modes" as applicable and then proceed for making the fee payment. Download the receipt after successful completion of the payment.