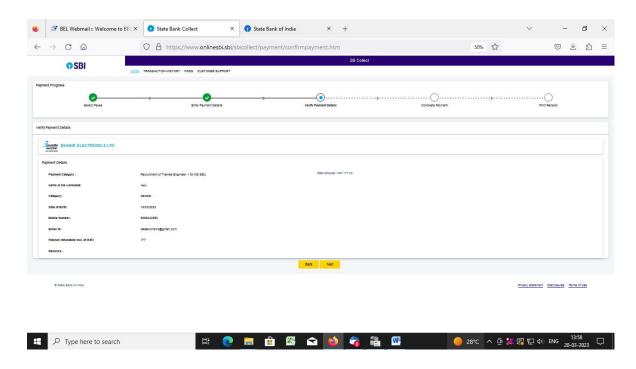

6. Check the details and press the confirm button.

7. Select any one of the mode of payments, i.e. "Net Banking" or "Card Payments" or "Other Payment Modes" as applicable and then proceed for making the fee payment. Download the receipt after successful completion of the payment.